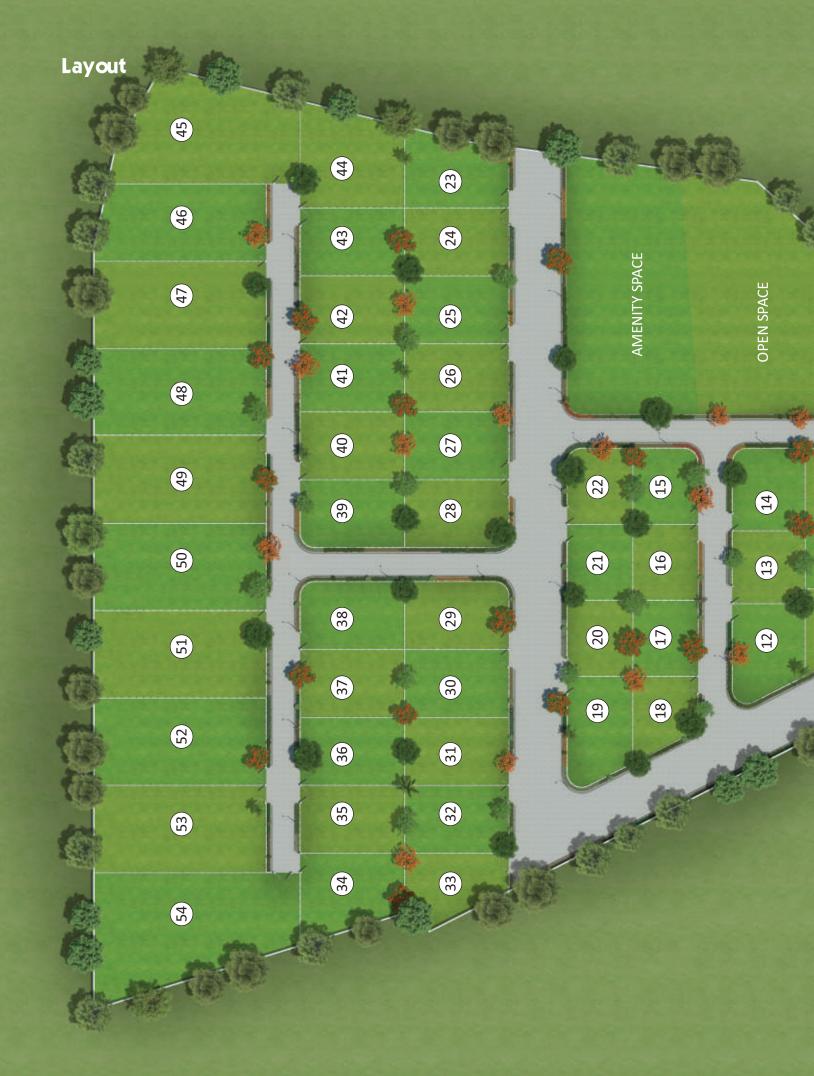

## **Fulfilling Aspirations**















At Sai Manohar you don't just buy a plot of land. You are fully assured of a lifestyle that is healthy and cheerful. The entire area will be landscaped and you can enjoy amenities like a well equipped club house, garden, children's play area and jogging track. There will be a maintenance team available to look after the entire project.

#### Relax, you are in Sai Manohar

When you buy a plot at Sai Manohar you are completely assured of transparency in terms of legalities, permissions and various other statutory requirements.



- Grand Entrance Gate
- Internal roads with lights
- Children Play Area
- Shri Sai Temple
- Landscape Garden
- Meditation Center
- Club House
- 24 hrs Security Service
- Water
- Light
- ❖ Separate 7/12 for each plot





#### Reason to invest in...

- 1. Beautiful climate and soothing natural settings makes Wile Bhagad village an ideal destination for residential homes.
- 2. River Kundalika adds to its natural glory.
- 3. Wile Bhagad is witnessing a huge makeover with remarkable developments of DMIC in infrastructure.
- 4. Wile –Bhagad also offers best in class civic facilities for a super convenient life.
- 5. Wile —Bhagad will one of the most premier industrial development destinations in Maharashtra. As Dighi Mangaon-Pirangut 6 lane road goes through Wile Bhagad
- 6. There are popular attractions in and around Raigad fort, Diveagar, Harihareshwar beach, scenic Tamhini ghat and Mulshi Dam, richness of fruits like mango and Cashews
- 7. No wonder, with so many distinct advantages, Wile –Bhagad will th