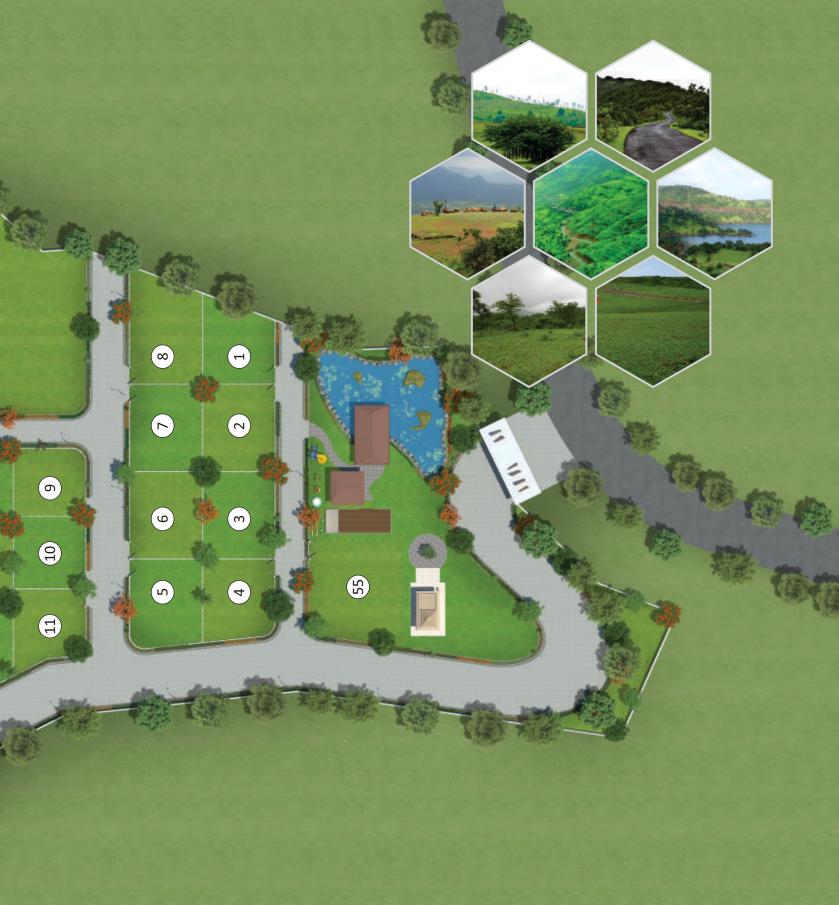

## **Fulfilling Aspirations**

At Sai Manohar you don't just buy a plot of land. You are fully assured of a lifestyle that is healthy and cheerful. The entire area will be landscaped and you can enjoy amenities like a well equipped club house, garden, children's play area and jogging track. There will be a maintenance team available to look after the entire project.

#### Relax, you are in Sai Manohar

When you buy a plot at Sai Manohar you are completely assured of transparency in terms of legalities, permissions and various other statutory requirements.

- Grand Entrance Gate
- Internal roads with lights
- Children Play Area
- Shri Sai Temple
- Landscape Garden
- Meditation Center
- Club House
- 24 hrs Security Service
- Water
- Light
- ❖ Separate 7/12 for each plot

#### Reason to invest in...

- 1. Beautiful climate and soothing natural settings makes Wile Bhagad village an ideal destination for residential homes.
- 2. River Kundalika adds to its natural glory.
- 3. Wile Bhagad is witnessing a huge makeover with remarkable developments of DMIC in infrastructure.
- 4. Wile –Bhagad also offers best in class civic facilities for a super convenient life.
- 5. Wile —Bhagad will one of the most premier industrial development destinations in Maharashtra. As Dighi Mangaon-Pirangut 6 lane road goes through Wile Bhagad
- 6. There are popular attractions in and around Raigad fort, Diveagar, Harihareshwar beach, scenic Tamhini ghat and Mulshi Dam, richness of fruits like mango and Cashews
- 7. No wonder, with so many distinct advantages, Wile –Bhagad will the next best thing in terms of lucrative investment destination