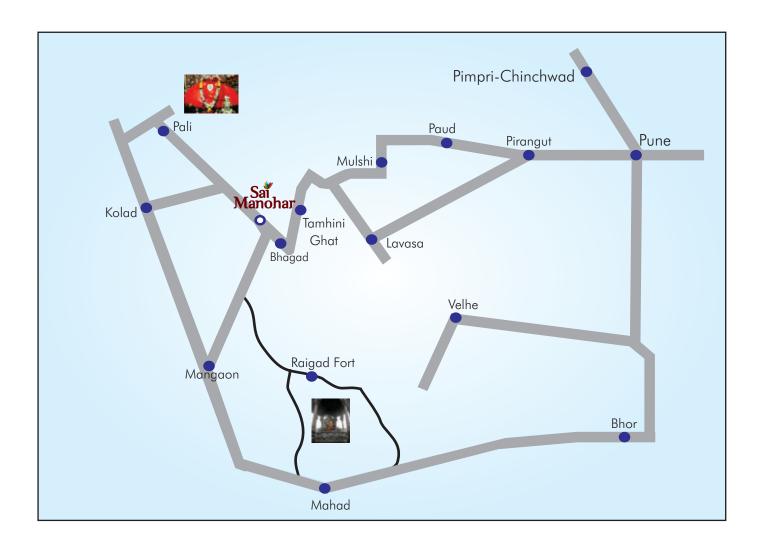

### **Location Map**

| Distance    |        |                                   |       |
|-------------|--------|-----------------------------------|-------|
| • Pune      | 91 km  | Kundalika River                   | 03 km |
| • Mumbai    | 127 km | <ul> <li>Pali Ganapati</li> </ul> | 28 km |
| • Thane     | 132 km | <ul> <li>Harihareshwar</li> </ul> | 80 km |
| • Mahad     | 48 km  | <ul> <li>Diveagar</li> </ul>      | 68 km |
| Raigad Fort | 40 km  |                                   |       |
| • Mulshi    | 47 km  |                                   |       |
|             |        |                                   |       |